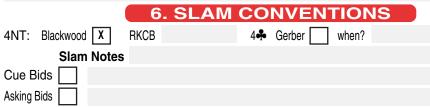

| Low like high hate           | Low like high hate                                                                       |  |  |  |
|                              |                                                                                          |  |  |  |
|                              |                                                                                          |  |  |  |
|                              |                                                                                          |  |  |  |
|                              |                                                                                          |  |  |  |
|                              | Top of 2 card sequences<br>4th highest<br>2nd highest<br>Middle up down<br>Low encourage |  |  |  |



# 7. OTHER CONVENTIONS

### www.abf.com.au PDF Form Rev. 17K21 by RoL MyRev. Copyright © ABF 2017